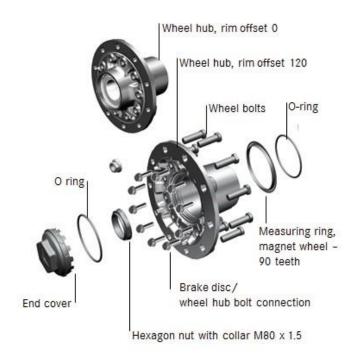

# Genuine replacement parts

Trust in the high quality of genuine replacement parts.

| Part name                                                                                                                         | Replacement part number            |
|-----------------------------------------------------------------------------------------------------------------------------------|------------------------------------|
| Wheel hub, rim offset 120<br>Version 9463562601<br>incl. compact bearing, O-rings and<br>brake disc bolt connection               | A 000 350 23 35                    |
| Wheel hub, rim offset 0<br>Version 9463560601<br>incl. compact bearing                                                            | A 000 350 09 35                    |
| Measuring ring, magnet wheel - 90 teeth                                                                                           | A 946 334 05 15                    |
| Hexagon nut with collar M80 x 1.5 with right-hand thread (vehicle right-hand side) with left-hand thread (vehicle left-hand side) | A 970 990 00 50<br>A 970 990 01 50 |
| End cover                                                                                                                         | A 946 356 04 20                    |
| Wheel bolts M22 x 1.5 x 80                                                                                                        | A 389 401 24 71                    |
| Wheel nut                                                                                                                         | A 000 401 06 72                    |