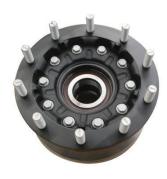

# JOST wheel hub with compact bearing unit

For this reason, we strongly recommend that our customers use only genuine parts.

To identify a genuine wheel hub with compact bearing unit, you can find the Mercedes-Benz star on the casting of the wheel hub and, depending on the product version, one of the following product numbers: