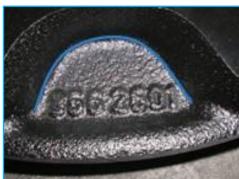

For this reason, we strongly recommend that our customers use only genuine parts.

To identify a genuine wheel hub with compact bearing unit, you can find the Mercedes-Benz star on the casting of the wheel hub and, depending on the product version, one of the following product numbers:

9463562601 9463560501 9463560601

Look for these marks!