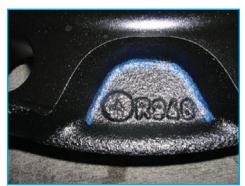

For this reason, we strongly recommend that our customers use only genuine parts.

To identify a genuine wheel hub with compact bearing unit, you can find the Mercedes-Benz star on the casting of the wheel hub and, depending on the product version, one of the following product numbers:

9463562601 9463560501 9463560601

Look for these marks!