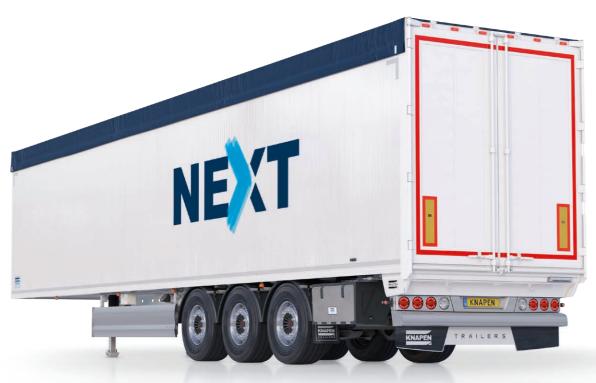

# What's NEXT?

More than 30 years of experience, a fully robotic welded body and a solid, functional design: this is the NEXT step in our product. A trailer without technical risk: **Proven Quality Improved!** 

## Proven Quality Improved

"Robot welding has further increased the reliability of the proven construction."

K400 **NEXT** 

**Heavy Duty** 

Continuous chassis

Proven robustness

Heavy Duty options