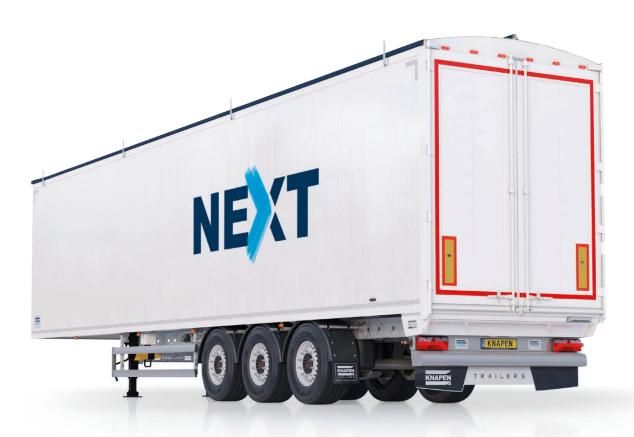

## Proven Quality Improved

"Robot welding has further increased the reliability of the proven construction."

K400 **NEXT** 

**Heavy Duty** 

Continuous chassis

Proven robustness

Heavy Duty options